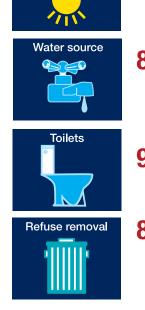

## **Demographics**

92.9% Electricity

97.7% Electricity

78.5%

Lighting source

82.7% Regional/local water scheme 7.8% Borehole

4.7% Own refuse damp

Lighting source

80.7% Regional/local water scheme 8.9% **Borehole** 

81.7% Flush toilets connected to sewerage system 7.2%

Flush toilets with septic tank

Local authority/private company at least once a week

<sup>2</sup>Operated by municipality or other water services provider