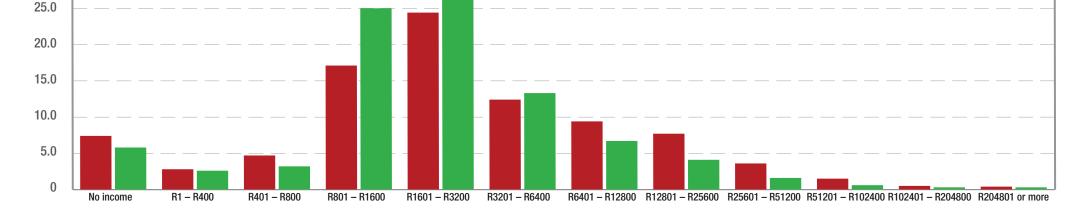

### How does Ward 3 compare to other Wards?

#### Personal monthly income (% of employed) 35.0

Stellenbosch

Ward 3