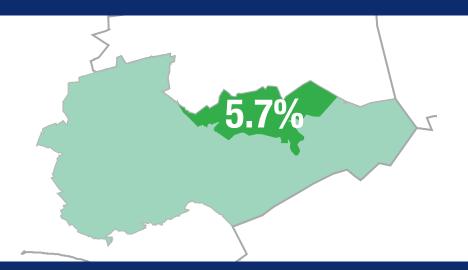

#### Ward 3 in comparision to the Stellenbosch population:

(8 951 of 155 733 or 5.7%)