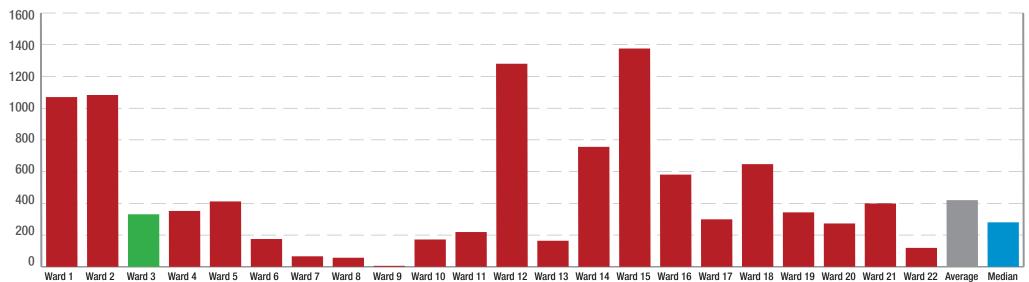

# Ward 3 in a nutshell

MUNICIPALITY • UMASIPALA • MUNISIPALITEIT



Size

#### Ward 3 in comparision to the Stellenbosch population:

(8 951 of 155 733 or 5.7%)



## **Demographics**



92.9% Electricity

97.7% Electricity

78.5%



Lighting source

82.7% Regional/local water scheme 7.8% Borehole





4.7% Own refuse damp



Lighting source





80.7% Regional/local water scheme 8.9% **Borehole** 

81.7% Flush toilets connected to sewerage system 7.2%

Flush toilets with septic tank

Local authority/private company at least once a week

<sup>2</sup>Operated by municipality or other water services provider

### How does Ward 3 compare to other Wards?

#### **Unemployment by ward**



#### **Employment by ward**

30.0



#### Personal monthly income (% of employed) 35.0

Stellenbosch

Ward 3



#### Highest level of education attained (% of 20 years and older)