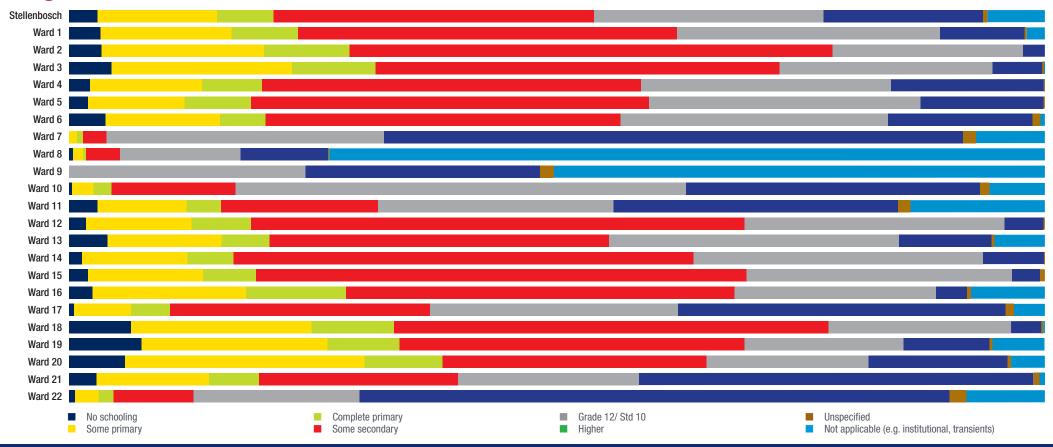

### How does Ward 3 compare to other Wards?

#### Highest level of education attained (% of 20 years and older)