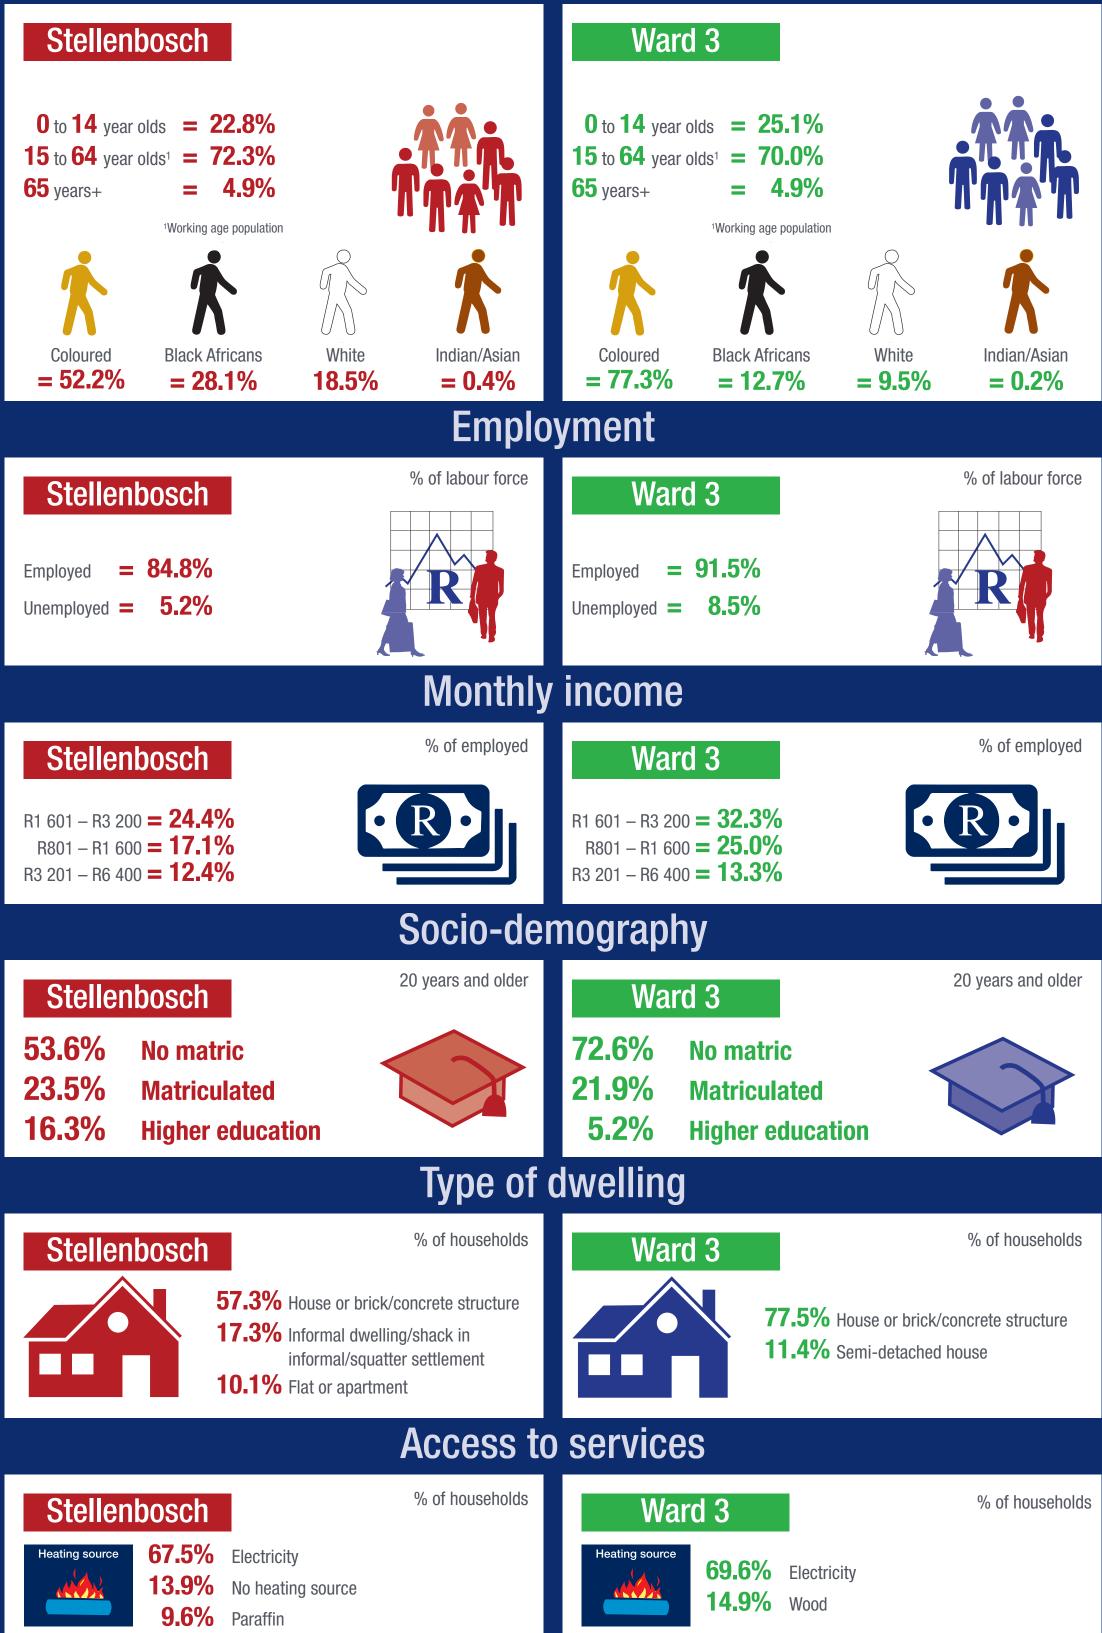

## **Demographics**

92.9% Electricity

97.7% Electricity

78.5%

Lighting source

82.7% Regional/local water scheme 7.8% Borehole

4.7% Own refuse damp

Lighting source

80.7% Regional/local water scheme 8.9% **Borehole** 

81.7% Flush toilets connected to sewerage system 7.2%

Flush toilets with septic tank

Local authority/private company at least once a week

<sup>2</sup>Operated by municipality or other water services provider

#### **Unemployment by ward**

#### **Employment by ward**

30.0

#### Personal monthly income (% of employed) 35.0

Stellenbosch

Ward 3

#### Highest level of education attained (% of 20 years and older)