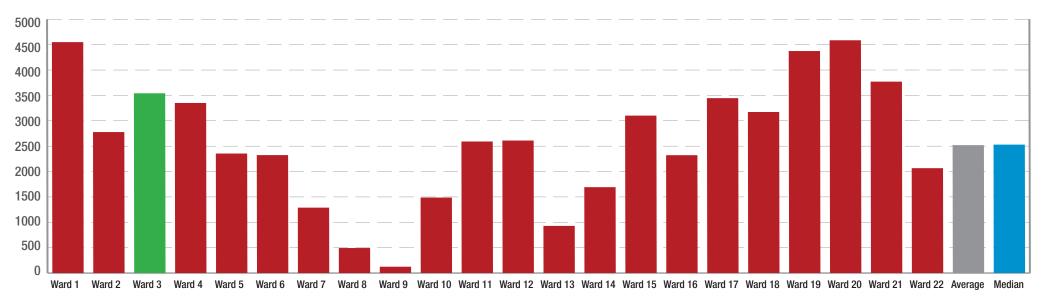

# Ward 3 in a nutshell

MUNICIPALITY • UMASIPALA • MUNISIPALITEIT



Size

#### Ward 3 in comparision to the Stellenbosch population:

(8 951 of 155 733 or 5.7%)



## **Demographics**



92.9% Electricity

97.7% Electricity

78.5%



Lighting source

82.7% Regional/local water scheme 7.8% Borehole





4.7% Own refuse damp



Lighting source





80.7% Regional/local water scheme 8.9% **Borehole** 

81.7% Flush toilets connected to sewerage system 7.2%

Flush toilets with septic tank

Local authority/private company at least once a week

<sup>2</sup>Operated by municipality or other water services provider

### How does Ward 3 compare to other Wards?

#### **Unemployment by ward**



#### **Employment by ward**

30.0



#### Personal monthly income (% of employed) 35.0

Stellenbosch

Ward 3



#### Highest level of education attained (% of 20 years and older)